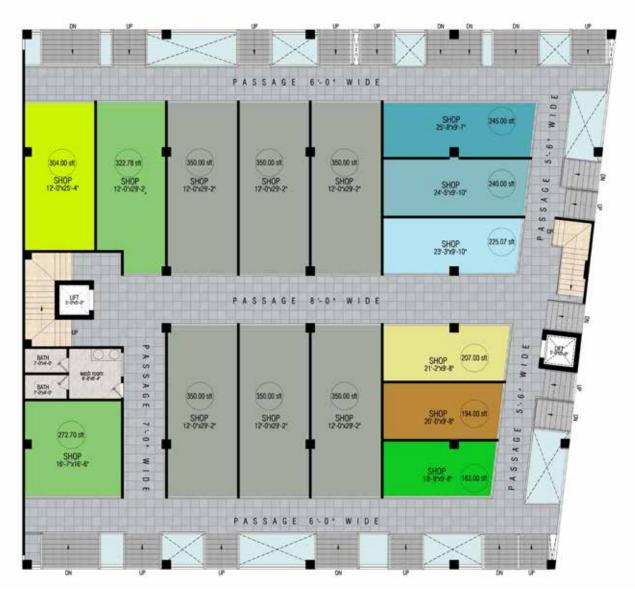

Enjoy your stay and don't worry about missing any work. You will be able to always avail our office spaces with a smart lighting system and features that encourage productivity.

Lower Ground

Ground Floor (Shops & Cafes)