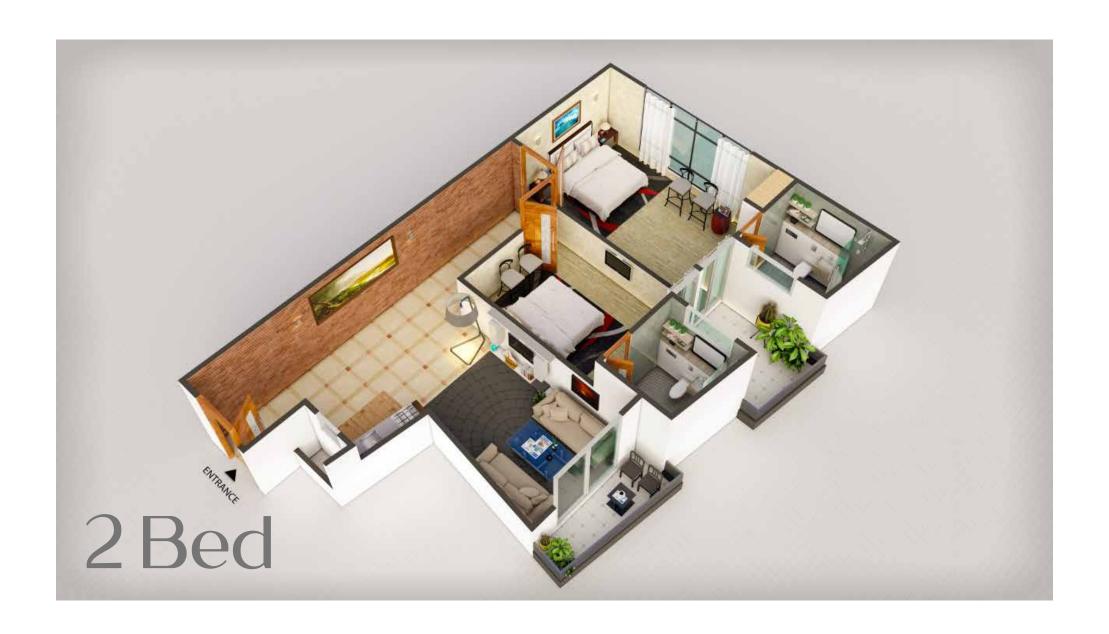

### **Apartments**

Height of modern luxe living

Emerald has schemes to offer breathtaking apartment views, sleek apartment features and unrivaled amenities.

Designs prepared to offer you the height of modern luxury living, with unrivaled amenities and features at your disposal.

You will be extended a plan to invest in one- and two-bedroom layouts, accompanied with features like foyers, oversized living areas and private balconies.

Let us build you a future with your family...