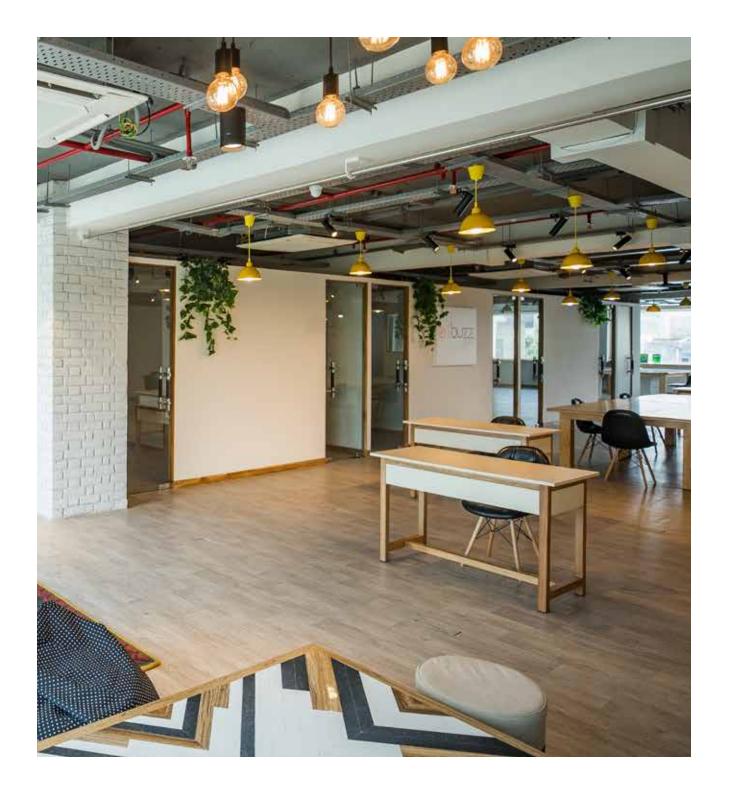

## Office Spaces

Breaking the mold with modernity

The office space is designed to offer maximum levels of productivity and add the needed comfort to your work volume.

Get the office of your dreams that will make you want to rush to work in the mornings.

With planned lot based security and energy savings, we aim to make your work easier for you.

Our facilities will secure your work and time, for we plan to proffer workspaces that will keep you efficient and active all day long.