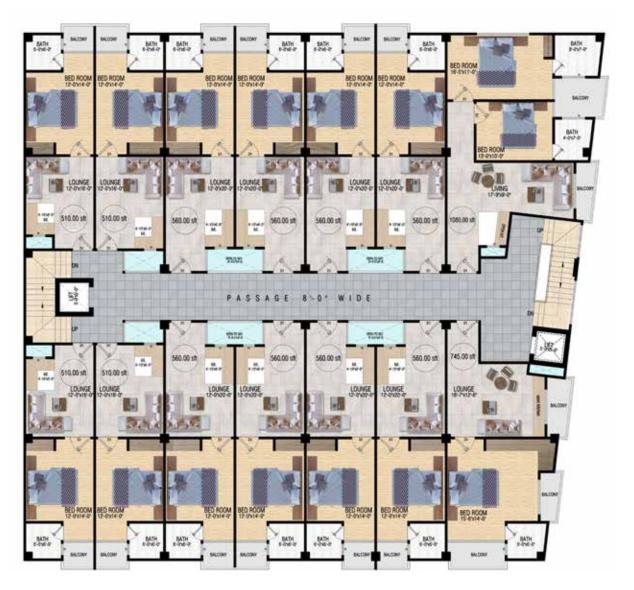

### **Apartments**

Height of modern luxe living

Emerald has schemes to offer breathtaking apartment views, sleek apartment features and unrivaled amenities.

Designs prepared to offer you the height of modern luxury living, with unrivaled amenities and features at your disposal.

You will be extended a plan to invest in one- and two-bedroom layouts, accompanied with features like foyers, oversized living areas and private balconies.

Let us build you a future with your family...

The architecture offers luxurious lounges and balcony space for you to host friends and loved ones.

First Floor (Shops)

Second to Fifth Floor (Offices)

Sixth & Seventh (Apartments)

Site Office:

Head office

Plot No 03, Block-A (Kanwar Moeez) Top City-1 islamabad

Offiice# 10, 2nd Floor, Silver City Plaza, G11 Markaz Islamabad