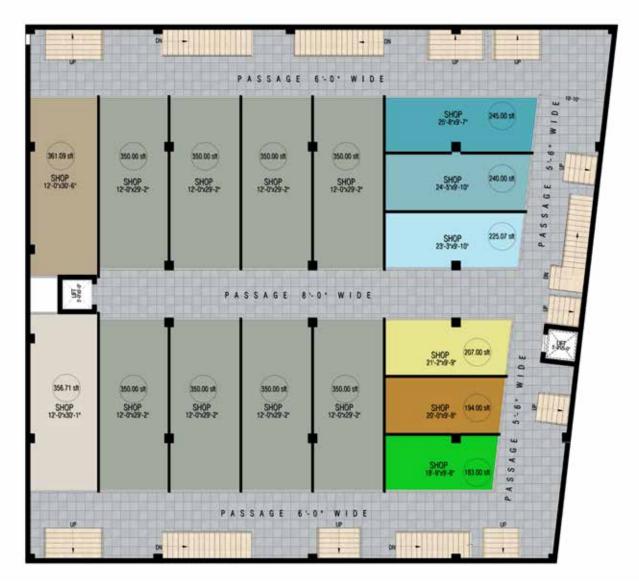

Enjoy your stay and don't worry about missing any work. You will be able to always avail our office spaces with a smart lighting system and features that encourage productivity.

Lower Ground

Ground Floor (Shops & Cafes)

First Floor (Shops)

Second to Fifth Floor (Offices)

Sixth & Seventh (Apartments)

Site Office:

Head office

Plot No 03, Block-A (Kanwar Moeez) Top City-1 islamabad

Offiice# 10, 2nd Floor, Silver City Plaza, G11 Markaz Islamabad