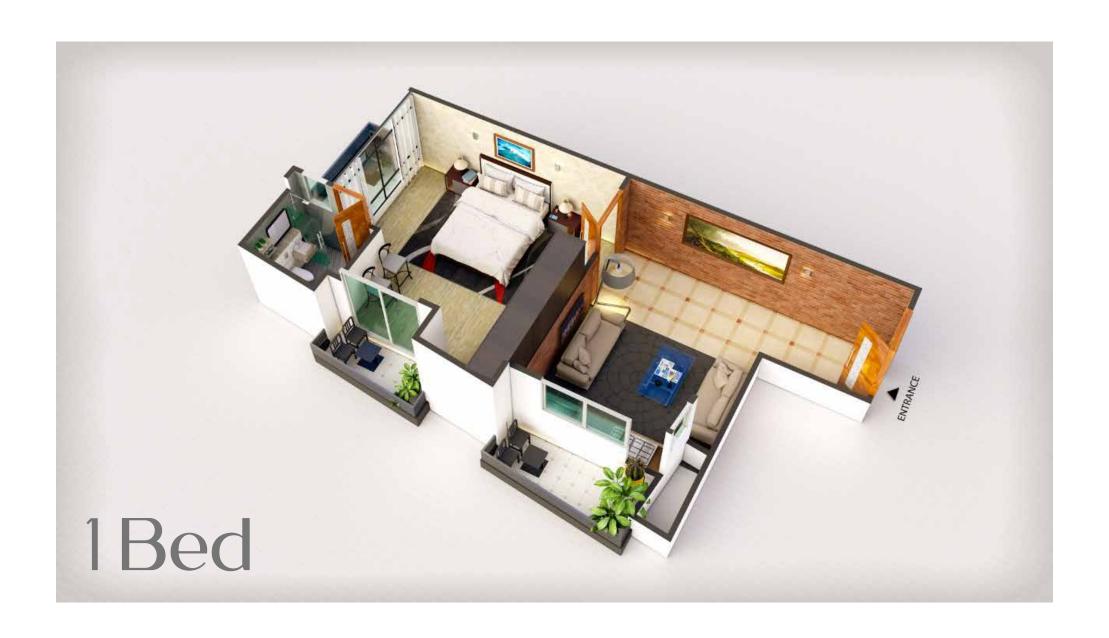

### **Apartments**

Height of modern luxe living

Emerald has schemes to offer breathtaking apartment views, sleek apartment features and unrivaled amenities.

Designs prepared to offer you the height of modern luxury living, with unrivaled amenities and features at your disposal.

You will be extended a plan to invest in one- and two-bedroom layouts, accompanied with features like foyers, oversized living areas and private balconies.

Let us build you a future with your family...