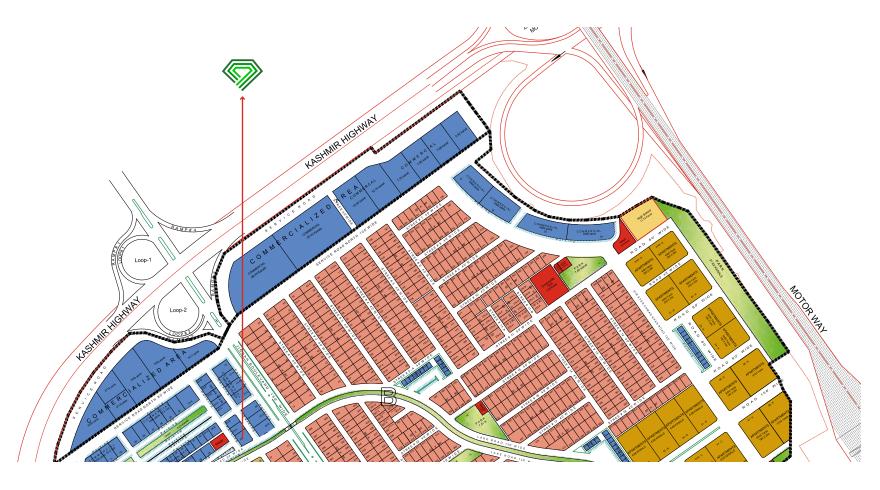

### **ABOUT TOP CITY-1**

TopCity - 1 is ideally located near Kashmir Highway at a 20-minute drive from Zero Point, Islamabad, easily accessible from Lahore and Islamabad Motorways and GT road. Another attractive feature being an approximate 3km distance from New Islamabad Airport and two terminals for under-construction Metro Bus service at a short distance.